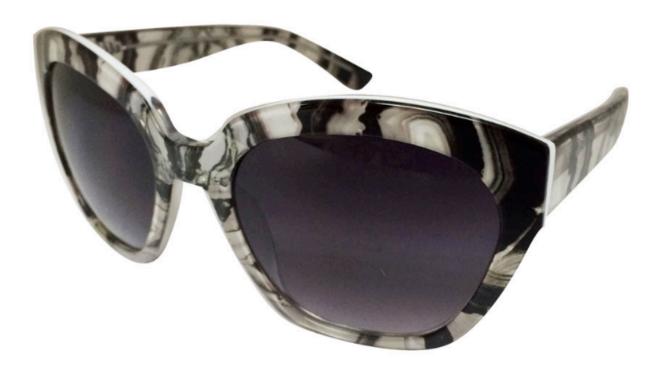

## Okia reproduz a natureza

A nova coleção Natural Cameo leva a tecnologia patenteada HDA da Okia para um novo nível de reprodução de padrões naturais. Desta vez, a indomável textura das rochas e pedras preenche armações amplas e espessas. A mármore é um dos pontos altos desta criação, usada com graciosidade e charme.

Cada peça tem um acabamento mate ou brilhante que a torna único e apetecível. A Okia compromete-se assim entre o minimalism e padrões explosivos que tornam a frieza da pedra em modelos quentes, expressando uma fusão original entre moda, design e natureza.